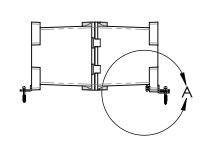

В

В

Side Wall Mount

| Item<br>Number | Description                                             | QTY |
|----------------|---------------------------------------------------------|-----|
| 1              | Metal Mount<br>Bracket                                  | 6   |
| 2              | M5x0.8mm Thread,<br>25mm Long, Button<br>Head Hex Screw | 18  |
| 3              | Rounded Head,<br>Number 8 Size, 1-<br>1/2" Long Screw   | 18  |