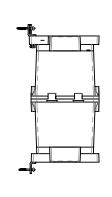

В

В

Side Wall Mount

| Item<br>Number | Description                                             | QTY |
|----------------|---------------------------------------------------------|-----|
| 1              | Metal Mount<br>Bracket                                  | 6   |
| 2              | M5x0.8mm Thread,<br>25mm Long, Button<br>Head Hex Screw | 18  |
| 3              | Rounded Head,<br>Number 8 Size, 1-<br>1/2" Long Screw   | 18  |