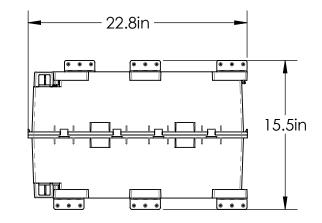

В

В

Side Wall Mount

| Item<br>Number | Description                                             | QTY |
|----------------|---------------------------------------------------------|-----|
| 1              | Metal Mount<br>Bracket                                  | 6   |
| 2              | M5x0.8mm Thread,<br>25mm Long, Button<br>Head Hex Screw | 18  |
| 3              | Rounded Head,<br>Number 8 Size, 1-<br>1/2" Long Screw   | 18  |