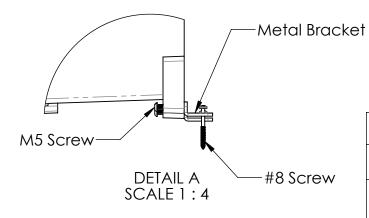

В

В

Side Wall Mount

| Item<br>Number | Description                                             | QTY |
|----------------|---------------------------------------------------------|-----|
| 1              | Metal Mount<br>Bracket                                  | 6   |
| 2              | M5x0.8mm Thread,<br>25mm Long, Button<br>Head Hex Screw | 18  |
| 3              | Rounded Head,<br>Number 8 Size, 1-<br>1/2" Long Screw   | 18  |