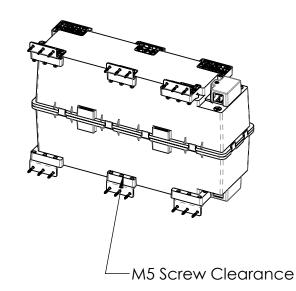

В

В

Side Wall Mount

| Item<br>Number | Description                                             | QTY |
|----------------|---------------------------------------------------------|-----|
| 1              | Metal Mount<br>Bracket                                  | 6   |
| 2              | M5x0.8mm Thread,<br>25mm Long, Button<br>Head Hex Screw | 18  |
| 3              | Rounded Head,<br>Number 8 Size, 1-<br>1/2" Long Screw   | 18  |